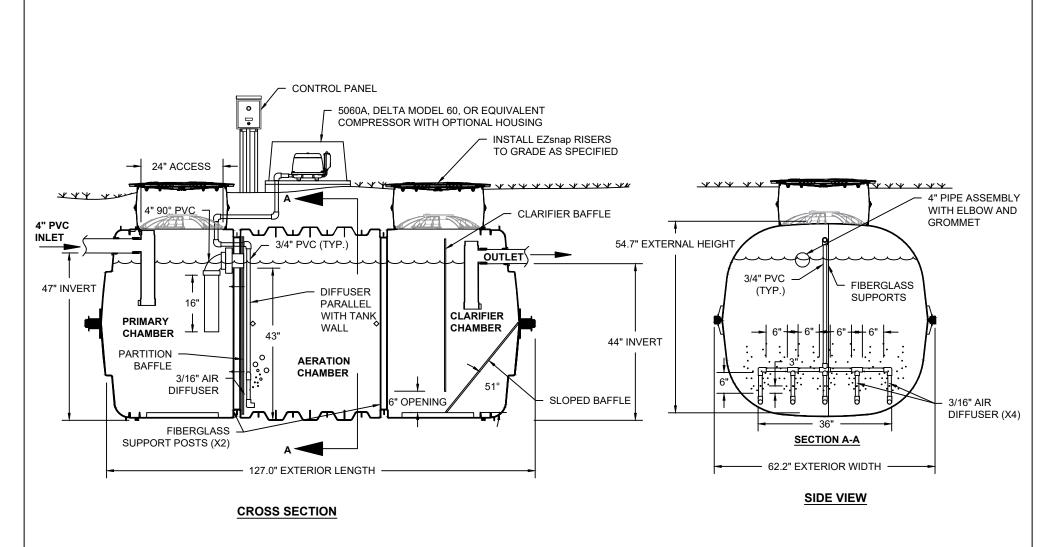

| IM-1060 WITH ENVIRO-AIRE EA52. |   |
|--------------------------------|---|
|                                | _ |
|                                |   |

CROSS SECTION AND SIDE VIEW

| 7 |              |             |  |  |
|---|--------------|-------------|--|--|
|   | HORIZ. SCALE | PROJECT NO. |  |  |
|   | N.T.S.       | N/A         |  |  |
|   | VERT. SCALE  | DATE        |  |  |
|   | N/A          | 09/16/2020  |  |  |
| _ | DRAWN BY     | DESIGNED BY |  |  |
|   | JLK          | DTS         |  |  |
|   | DRAWING NO.  | SHEET NO.   |  |  |
|   | N/A          | 01 of 01    |  |  |