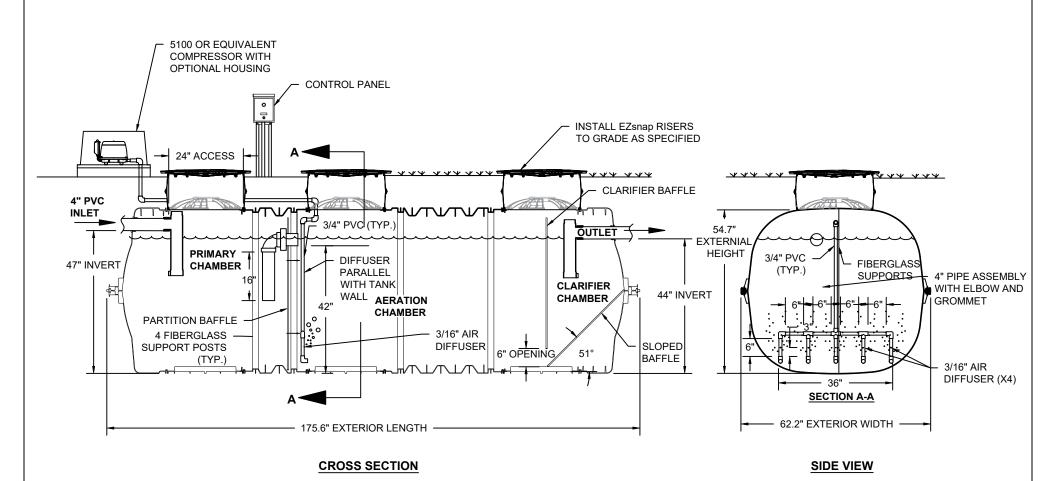

| IM 1530 W/ITH | <b>ENVIRO-AIRE EA75</b> |
|---------------|-------------------------|
| 1111 050 1111 | CINVIRU-AIRE EAIS       |

CROSS SECTION AND SIDE VIEW

| _ |              |             |  |
|---|--------------|-------------|--|
| 1 | HORIZ. SCALE | PROJECT NO. |  |
| l | N.T.S.       | N/A         |  |
| l | VERT. SCALE  | DATE        |  |
| Ш | N/A          | 09/16/2020  |  |
| J | DRAWN BY     | DESIGNED BY |  |
| 1 | JLK          | DTS         |  |
| l | DRAWING NO.  | SHEET NO.   |  |
|   | N/A          | 01 of 01    |  |