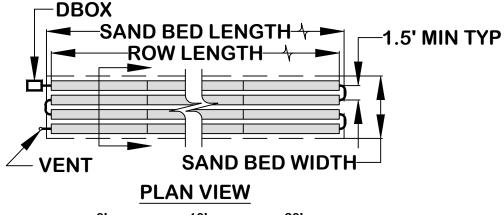

## NOTES:

- 1. NUMBER OF ROWS MAY VARY.
- 2. ROW AND SAND BED LENGTH MAY VARY.
- 3. SYSTEM SAND BED AREA WILL VARY WITH NATIVE SOIL LOADING RATE.
- 4. DEPTH OF TOPSOIL IN ACCORDANCE WITH STATE RULES.
- 5. A MINIMUM OF 6' OF SYSTEM SAND BELOW, 3" OVER AND 6" BETWEEN PEI PIPES
- 6. DBOX MAY NOT BE REQUIRED IN YOUR STATE.