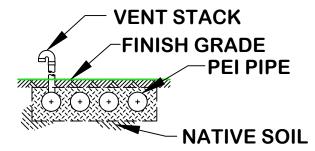

## **SECTION VIEW - IN GROUND**

## NOTES:

- 1. NUMBER OF ROWS MAY VARY.
- 2. ROW AND SAND BED LENGTH MAY VARY.
- 3. SYSTEM SAND BED AREA WILL VARY WITH NATIVE SOIL LOADING RATE.
- 4. DEPTH OF TOPSOIL IN ACCORDANCE WITH STATE RULES.
- 5. A MINIMUM OF 6' OF SYSTEM SAND BELOW, 3" OVER AND 6" BETWEEN PEI PIPES
- 6. DBOX MAY NOT BE REQUIRED IN YOUR STATE.