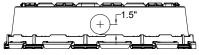

- 1. Measure and mark the location of the grommet.
  - a. For the 12" riser maintain a minimum distance of 3" from the ribs at the wide opening and 2" from the narrow opening of the riser (See Detail 1).
  - b. For the 6" riser measure and mark a pilot hole measured at 1.5" from the wide opening of the riser (See Detail 2).
- 2. Drill hole through riser.
  - a. Use the appropriate hole saw for pipe diameter. Start with the drill in the reverse and drill until a groove has formed in the riser. Then set the drill to forward and drill opening at the pre-marked location.
  - b. Remove debris from the hole and smooth surface with knife or grinder.
- 3. Set appropriately sized grommet into opening.
- 4. Attach riser to tank.
  - a. For IM-Tanks follow Infiltrators IM-Series Tank Riser Connection Guidance Document for EZsnap Risers.
- 5. Bevel the edge of the pipe and coat the beveled end with soapy water or a non-stick spray.
- 6. Set pipe into the grommet.

4 Business Park Road P.O. Box 768 Old Saybrook, CT 06475 860-577-7000 · Fax 860-577-7001 (800) 221-4436 www.infiltratorwater.com \* info@infiltratorwater.com

12-inch riser

EXTERIOR TABS

6-inch riser

Detail 2

WIDE OPENING WITH EXTERIOR TABS

U.S. Patents: 4,759,661; 5,017,041; 5,156,488; 5,336,017; 5,401,116; 5,401,459; 5,511,903; 5,716,163; 5,588,778; 5,839,844 Canadian Patents: 1,329,959; 2,004,564 Other patents pending. Infiltrator, Equalizer, Quick4, and SideWinder are registered trademarks of Infiltrator Water Technologies. Infiltrator is a registered trademark in France. Infiltrator Water Technologies is a registered trademark in Mexico. Contour, MicroLeaching, PolyTuff, ChamberSpacer, MultiPort, PosiLock, QuickCut, QuickPlay, SnapLock and StraightLock are trademarks of Infiltrator Water Technologies. PolyLok is a trademark of PolyLok, Inc. TUF-TITE is a registered trademark of TUF-TITE, INC. Ultra-Rib is a trademark of IPEX Inc.