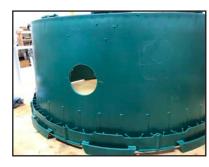

- 1. Measure and mark the location of the grommet.
  - a. For the 12" riser maintain a minimum distance of 3" from the ribs at the wide opening and 2" from the narrow opening of the riser (See Detail 1).
  - b. For the 6" riser measure and mark a pilot hole measured at 1.5" from the wide opening of the riser (See Detail 2).
- 2. Drill hole through riser.
  - a. Use the appropriate hole saw for pipe diameter. Start with the drill in the reverse and drill until a groove has formed in the riser. Then set the drill to forward and drill opening at the pre-marked location.
  - b. Remove debris from the hole and smooth surface with knife or grinder.
- 3. Set appropriately sized grommet into opening.
- 4. Attach riser to tank.
  - a. For IM-Tanks follow Infiltrators IM-Series Tank Riser Connection Guidance Document for EZsnap Risers.
- 5. Bevel the edge of the pipe and coat the beveled end with soapy water or a non-stick spray.
- 6. Set pipe into the grommet.