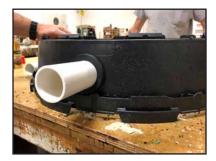

- 1. Measure and mark the location of the grommet.
  - a. For the 12" riser maintain a minimum distance of 3" from the ribs at the wide opening and 2" from the narrow opening of the riser (See Detail 1).
  - b. For the 6" riser measure and mark a pilot hole measured at 1.5" from the wide opening of the riser (See Detail 2).
- 2. Drill hole through riser.
  - a. Use the appropriate hole saw for pipe diameter. Start with the drill in the reverse and drill until a groove has formed in the riser. Then set the drill to forward and drill opening at the pre-marked location.
  - b. Remove debris from the hole and smooth surface with knife or grinder.
- 3. Set appropriately sized grommet into opening.
- 4. Attach riser to tank.
  - a. For IM-Tanks follow Infiltrators IM-Series Tank Riser Connection Guidance Document for EZsnap Risers.
- 5. Bevel the edge of the pipe and coat the beveled end with soapy water or a non-stick spray.
- 6. Set pipe into the grommet.

© 2019 Infiltrator Water Technologies, LLC. All rights reserved. Printed in U.S.A.

EZGROM 0919