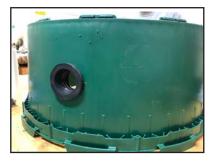

- 1. Measure and mark the location of the grommet.
  - a. For the 12" riser maintain a minimum distance of 3" from the ribs at the wide opening and 2" from the narrow opening of the riser (See Detail 1).
  - b. For the 6" riser measure and mark a pilot hole measured at 1.5" from the wide opening of the riser (See Detail 2).
- 2. Drill hole through riser.
  - a. Use the appropriate hole saw for pipe diameter. Start with the drill in the reverse and drill until a groove has formed in the riser. Then set the drill to forward and drill opening at the pre-marked location.
  - b. Remove debris from the hole and smooth surface with knife or grinder.
- 3. Set appropriately sized grommet into opening.
- 4. Attach riser to tank.
  - a. For IM-Tanks follow Infiltrators IM-Series Tank Riser Connection Guidance Document for EZsnap Risers.
- 5. Bevel the edge of the pipe and coat the beveled end with soapy water or a non-stick spray.
- 6. Set pipe into the grommet.