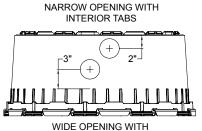

- 1. Measure and mark the location of the grommet.
  - a. For the 12" riser maintain a minimum distance of 3" from the ribs at the wide opening and 2" from the narrow opening of the riser (See Detail 1).
  - b. For the 6" riser measure and mark a pilot hole measured at 1.5" from the wide opening of the riser (See Detail 2).
- 2. Drill hole through riser.
  - a. Use the appropriate hole saw for pipe diameter. Start with the drill in the reverse and drill until a groove has formed in the riser. Then set the drill to forward and drill opening at the pre-marked location.
  - b. Remove debris from the hole and smooth surface with knife or grinder.
- 3. Set appropriately sized grommet into opening.
- 4. Attach riser to tank.
  - a. For IM-Tanks follow Infiltrators IM-Series Tank Riser Connection Guidance Document for EZsnap Risers.
- 5. Bevel the edge of the pipe and coat the beveled end with soapy water or a non-stick spray.
- 6. Set pipe into the grommet.

4 Business Park Road P.O. Box 768 Old Saybrook, CT 06475 860-577-7000 · Fax 860-577-7001 (800) 221-4436 www.infiltratorwater.com \* info@infiltratorwater.com

12-inch riser

EXTERIOR TABS

6-inch riser

Detail 2

WIDE OPENING WITH EXTERIOR TABS

U.S. Patents: 4,759,661; 5,017,041; 5,156,488; 5,336,017; 5,401,116; 5,401,459; 5,511,903; 5,716,163; 5,588,778; 5,839,844 Canadian Patents: 1,329,959; 2,004,564 Other patents pending. Infiltrator, Equalizer, Quick4, and SideWinder are registered trademarks of Infiltrator Water Technologies. Infiltrator is a registered trademark in France. Infiltrator Water Technologies is a registered trademark in Mexico. Contour, MicroLeaching, PolyTuff, ChamberSpacer, MultiPort, PosiLock, QuickCut, QuickPlay, SnapLock and StraightLock are trademarks of Infiltrator Water Technologies. PolyLok is a trademark of PolyLok, Inc. TUF-TITE is a registered trademark of TUF-TITE, INC. Ultra-Rib is a trademark of IPEX Inc.