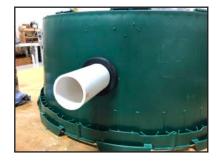

- 1. Measure and mark the location of the grommet.
  - a. For the 12" riser maintain a minimum distance of 3" from the ribs at the wide opening and 2" from the narrow opening of the riser (See Detail 1).
  - b. For the 6" riser measure and mark a pilot hole measured at 1.5" from the wide opening of the riser (See Detail 2).
- 2. Drill hole through riser.
  - a. Use the appropriate hole saw for pipe diameter. Start with the drill in the reverse and drill until a groove has formed in the riser. Then set the drill to forward and drill opening at the pre-marked location.
  - b. Remove debris from the hole and smooth surface with knife or grinder.
- 3. Set appropriately sized grommet into opening.
- 4. Attach riser to tank.
  - a. For IM-Tanks follow Infiltrators IM-Series Tank Riser Connection Guidance Document for EZsnap Risers.
- 5. Bevel the edge of the pipe and coat the beveled end with soapy water or a non-stick spray.
- 6. Set pipe into the grommet.

© 2019 Infiltrator Water Technologies, LLC. All rights reserved. Printed in U.S.A.

EZGROM 0919