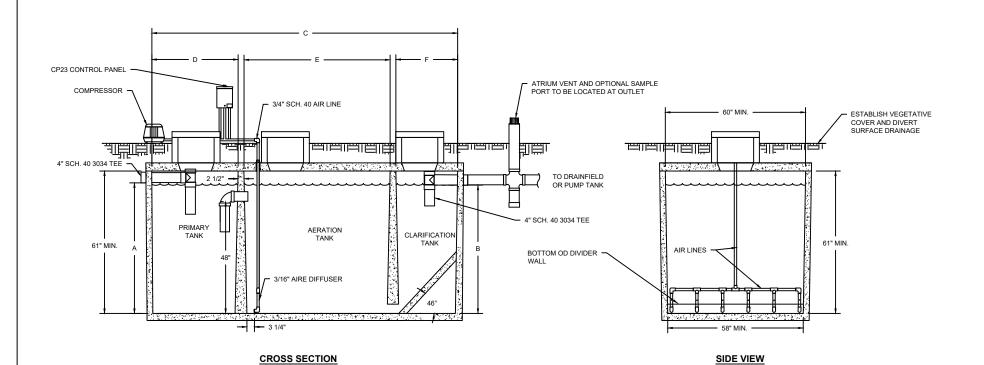

## **TABLE 2: MINIMUM TANK DIMENSIONS**

| TREATMENT PLANT | А   | В   | С        | D       | E       | F       |
|-----------------|-----|-----|----------|---------|---------|---------|
| EA50            | 55" | 53" | 94 1/2"  | 26 1/2" | 45"     | 18"     |
| EA60            | 56" | 55" | 130 3/4" | 37"     | 62 1/2" | 26 1/2" |
| EA75            | 56" | 55" | 130 3/4" | 37"     | 62 1/2" | 26 1/2" |
| EA80            | 55" | 54" | 145 3/4" | 46 1/4" | 67"     | 27 1/2" |

## **TABLE 3: ENVIRO-AIRE SPECIFICATIONS**

| TREATMENT<br>PLANT | TREATMENT<br>CAPACITY (GPD) | TOTAL<br>VOLUME (GAL.) | PRIMARY<br>VOLUME (GAL.) | AERATION<br>VOLUME (GAL.) | CLARIFIER<br>VOLUME (GAL.) | BOD<br>LOADING<br>(LBS/DAY) |
|--------------------|-----------------------------|------------------------|--------------------------|---------------------------|----------------------------|-----------------------------|
| EA50               | 500                         | 1,113                  | 346                      | 584                       | 186                        | 1.25                        |
| EA60               | 600                         | 1,670                  | 519                      | 879                       | 279                        | 1.5                         |
| EA75               | 750                         | 1,670                  | 519                      | 879                       | 279                        | 1.875                       |
| EA80               | 800                         | 1,805                  | 550-750                  | 935                       | 319                        | 2                           |

## **NOTES**

- 1. INSTALL TANK PER PRECASTER INSTRUCTIONS.
- 2. IF PRECAST DIMENSIONS ARE OUTSIDE THE MINUMUM DIMENSIONS, CONTACT DELTA FOR REVIEW.
- FOR DESIGNS WITH TREATMENT CAPACITIES GREATER THAN 1,500 GPD, CONTACT DELTA FOR REVIEW.
- OPTIONAL SCHEDULE 40 PVC INSERT INSTALLED TO RAISE ECOPOD TO INLET AND OUTLET HEIGHT REQUIREMENTS.

| <b>ENVIRO-AIRE PRECAST CONCRETE TANK</b> |
|------------------------------------------|
| MINIMUM SPECIFICATIONS                   |

CROSS SECTION AND SIDE VIEW

|   | HORIZ. SCALE | PROJECT NO. |
|---|--------------|-------------|
|   | N.T.S.       | N/A         |
|   | VERT. SCALE  | DATE        |
|   | N/A          | 10/18/2019  |
|   | DRAWN BY     | DESIGNED BY |
|   | RCA          | DTS         |
| l | DRAWING NO.  | SHEET NO.   |
|   | N/A          | 01 of 01    |