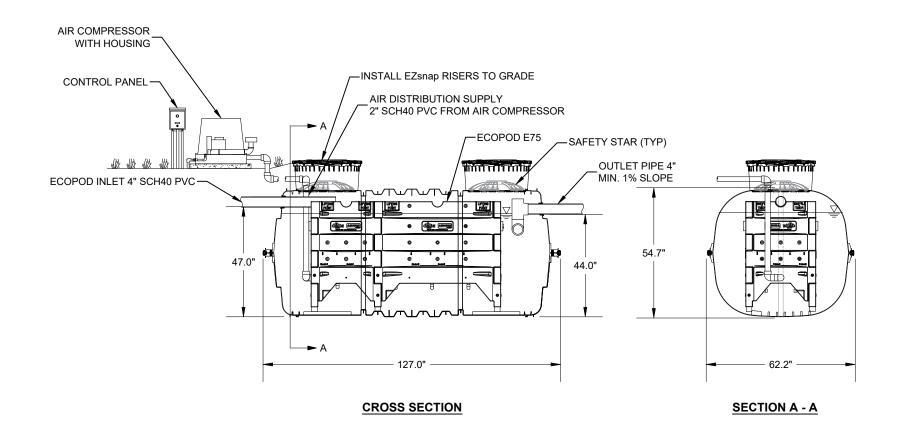

## NOTES

- 1. INSTALL TANK PER PRECASTER INSTRUCTIONS.
- 2. IF PRECAST DIMENSIONS ARE OUTSIDE THE MINUMUM DIMENSIONS, CONTACT DELTA FOR REVIEW.
- 3. FOR DESIGNS WITH TREATMENT CAPACITIES GREATER THAN 1,500 GPD, CONTACT DELTA FOR REVIEW.
- OPTIONAL SCHEDULE 40 PVC INSERT INSTALLED TO RAISE ECOPOD TO INLET AND OUTLET HEIGHT REQUIREMENTS.

Delta Treatment Systems, LLC

DELTA ECOPOD E75-NIM INFILTRATOR IM-1060 SEPTIC TANK

| ı | N.T.S.      | P/N         |
|---|-------------|-------------|
| ı | VERT. SCALE | DATE        |
| ı | N/A         | 11/17/2021  |
| J | DRAWN BY    | DESIGNED BY |
| ٦ | CGK         | AOB         |
| ı | DRAWING NO. | SHEET NO.   |
| l | C0.1        | 01 of 01    |

GENERAL ARRANGEMENT