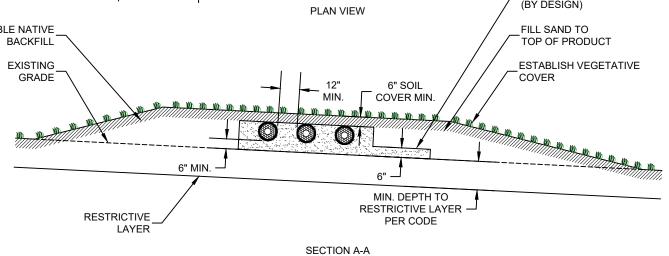

## ITES NUMBER AND LENGTH OF CONDUITS PER DESIGN. SERIAL DISTRIBUTION SHOWN, BUT SYSTEM MAY BE SERVED BY DISTRIBUTION BOX OR MANIFOLD. VENTING IS NOT REQUIRED BUT IS OPTIONAL AT THE DISCRETION OF THE DESIGNER PUMPING IS NOT REQUIRED UNLESS GRAVITY FLOW CANNOT BE ACHIEVED. **INLET** SYSTEM SAND 12' 12" MIN. MIN. 12" MIN. SAND EXTENSION (BY DESIGN) PLAN VIEW SUITABLE NATIVE FILL SAND TO BACKFILL

**ELEVATION VIEW** 

INFILTRATOR WATER TECHNOLOGIES, LLC

4 BUSINESS PARK RD, OLD SAYBROOK, CT 06475 WWW.INFILTRATORWATER.COM PHONE: (800) 221-4436 / EMAIL: INFO@INFILTRATORWATER.COM ATL

SLOPED ELEVATED SYSTEM