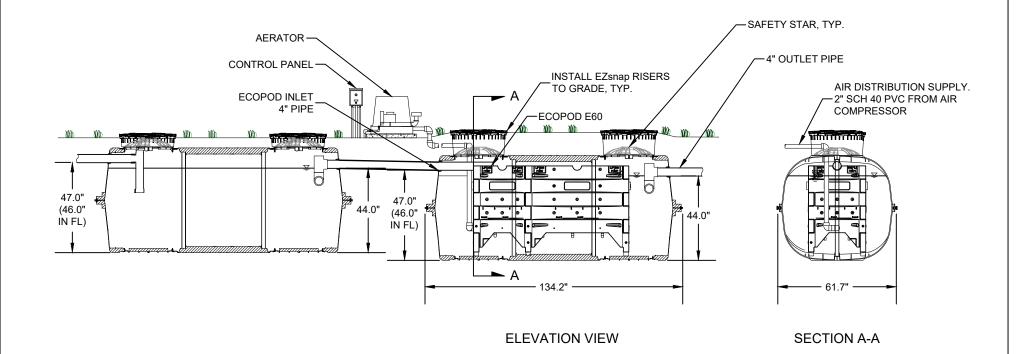

## NOTES:

- FOR DESIGNS WITH TREATMENT CAPACITIES GREATER THAN 1,500 GPD, CONTACT INFILTRATOR FOR REVIEW.
- OPTIONAL SCHEDULE 40 PVC INSERT INSTALLED TO RAISE ECOPOD TO INLET AND OUTLET HEIGHT DECLUSION OF THE PROPERTY.

| ELECTRICAL REQUIREMENTS  |              |
|--------------------------|--------------|
| TREATMENT PLANT          | E60N         |
| AERATOR                  | IWT MODEL 06 |
| MOTOR FULL LOADS AMP     | 4.7          |
| MEASURED OPERATING WATTS | 280          |
| ELECTRICAL REQUIREMENTS  | 115V - 1PH   |

| ECOPOD SPECIFICATIONS           |              |
|---------------------------------|--------------|
| TREATMENT PLANT                 | E60N         |
| TREATMENT CAPACITY (GPD)        | 600          |
| MIN. PRIMARY TANK VOLUME (GAL.) | 600          |
| REACTOR TANK VOLUME (GAL.)      | 916          |
| MEDIA SIZE                      | 6' X 2' X 2' |
| AIR REQUIREMENTS                | 14.4 CFM     |