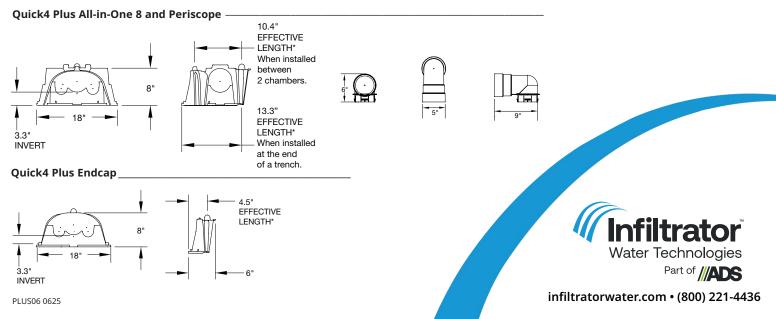

#### **Quick4 Plus All-in-One Endcap Benefits**

- May be used at the end of chamber row for an inlet/outlet or can be installed mid-trench
- Mid-trench connection feature allows construction of chamber rows with center feed, as an alternative to inletting at the ends of chamber rows
- Center-feed connection allows for easy installation of serial distribution systems
- · Pipe connection options include sides, ends or top

### Quick4 Plus All-in-One Periscope

- Allows for raised invert installations
- 180° directional inletting
- Raised invert is ideal for serial applications

| Equalizer 36 Low Profile (LP) Specifications |                                                  |
|----------------------------------------------|--------------------------------------------------|
| Size                                         | 22″W x 53″L x 8″H (559 mm x<br>1346 mm x 203 mm) |
| Effective Length                             | 48" (1219 mm)                                    |
| Louver Height                                | 6.3" (160 mm)                                    |
| Storage Capacity                             | 20 gal (76 L)                                    |
| Invert Height                                | 3.3" (84 mm), 9.6" (244 mm)                      |