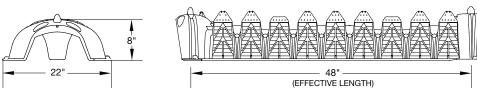

## Chambers

The Quick4 Plus Equalizer 36 Low Profile (LP) offers maximum strength through its two center structural columns. This chamber can be installed in a 24-inch-wide trench. It is 4 inches shorter in height than other Equalizer 36 model chambers, allowing for shallower installation. Like the original line of Quick4 chambers, it offers advanced contouring capability with its Contour Swivel Connection<sup>™</sup>, which permits turns up to 15°, right or left. The Quick4 Plus All-in-One 8 and Quick4 Plus Endcaps provide increased flexibility in system design and configurations.

### Quick4 Plus All-in-One Periscope

- Allows for raised invert installations
- 180° directional inletting
- Raised invert is ideal for serial applications

| Equalizer 36 Low Profile (LP) Specifications |                                                  |
|----------------------------------------------|--------------------------------------------------|
| Size                                         | 22″W x 53″L x 8″H (559 mm x<br>1346 mm x 203 mm) |
| Effective Length                             | 48" (1219 mm)                                    |
| Louver Height                                | 6.3" (160 mm)                                    |
| Storage Capacity                             | 20 gal (76 L)                                    |
| Invert Height                                | 3.3" (84 mm), 9.6" (244 mm)                      |