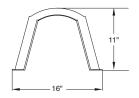

## Chambers

The Quick4 Equalizer 24 Chamber fits in a 18" wide trench and is ideal for curved or straight systems. It features the patent-pending Contour Swivel Connection™ which permits turns up to 10°, right or left. The MultiPort™ endcap allows multiple piping options and eliminates pipe fittings. The chamber's four-foot length provides optimal installation flexibility.

|                | uick4 Equalizer 24<br>MultiPort EndCap |
|----------------|----------------------------------------|
| (IAPMO)<br>R&T |                                        |

| Quick4 Equalizer 24 Chamber Specifications |                                                |
|--------------------------------------------|------------------------------------------------|
| Size                                       | 16"W x 53"L x 11"H (406 mm x 1346 mm x 279 mm) |
| Effective Length                           | 48" (1219 mm)                                  |
| Louver Height                              | 9.10" (231 mm)                                 |
| Storage Capacity                           | 21 gal (79 L)                                  |
| Invert Height                              | 6" (152 mm)                                    |