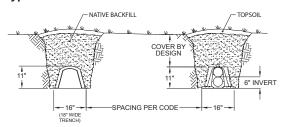

|                | uick4 Equalizer 24<br>MultiPort EndCap |
|----------------|----------------------------------------|
| (IAPMO)<br>R&T |                                        |

| Quick4 Equalizer 24 Chamber Specifications |                                                |
|--------------------------------------------|------------------------------------------------|
| Size                                       | 16"W x 53"L x 11"H (406 mm x 1346 mm x 279 mm) |
| Effective Length                           | 48" (1219 mm)                                  |
| Louver Height                              | 9.10" (231 mm)                                 |
| Storage Capacity                           | 21 gal (79 L)                                  |
| Invert Height                              | 6" (152 mm)                                    |

#### **Quick4 Equalizer 24 Chamber**

**Multiport Endcap** 

Scan QR Code for Installation Instructions

**Typical Trench View** 