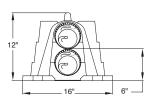

#### **Quick4 Equalizer 24 Chamber**

**Multiport Endcap** 

Scan QR Code for Installation Instructions

**Typical Trench View** 