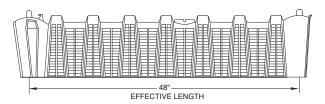

|                | uick4 Equalizer 24<br>MultiPort EndCap |
|----------------|----------------------------------------|
| (IAPMO)<br>R&T |                                        |

| Quick4 Equalizer 24 Chamber Specifications |                                                |
|--------------------------------------------|------------------------------------------------|
| Size                                       | 16"W x 53"L x 11"H (406 mm x 1346 mm x 279 mm) |
| Effective Length                           | 48" (1219 mm)                                  |
| Louver Height                              | 9.10" (231 mm)                                 |
| Storage Capacity                           | 21 gal (79 L)                                  |
| Invert Height                              | 6" (152 mm)                                    |