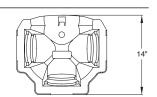

## Chambers

The Quick4 Equalizer 24 Chamber fits in a 18" wide trench and is ideal for curved or straight systems. It features the patent-pending Contour Swivel Connection™ which permits turns up to 10°, right or left. The MultiPort™ endcap allows multiple piping options and eliminates pipe fittings. The chamber's four-foot length provides optimal installation flexibility.

|                | uick4 Equalizer 24<br>MultiPort EndCap |
|----------------|----------------------------------------|
| (IAPMO)<br>R&T |                                        |

| Quick4 Equalizer 24 Chamber Specifications |                                                |
|--------------------------------------------|------------------------------------------------|
| Size                                       | 16"W x 53"L x 11"H (406 mm x 1346 mm x 279 mm) |
| Effective Length                           | 48" (1219 mm)                                  |
| Louver Height                              | 9.10" (231 mm)                                 |
| Storage Capacity                           | 21 gal (79 L)                                  |
| Invert Height                              | 6" (152 mm)                                    |