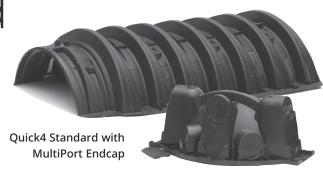

## Chambers

The Quick4 Standard Chamber fits in a 36" wide trench and is ideal for curved or straight systems. It features the patent-pending Contour Swivel Connection™ which permits turns up to 10°, right or left. The MultiPort™ endcap allows multiple piping options and eliminates pipe fittings. The chamber's four-foot length provides optimal installation flexibility.

## **Quick4 Standard Chamber**

**Multiport Endcap** 

Infiltrator Infilt

Scan QR Code for Installation Instructions