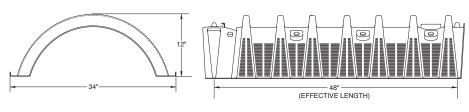

- Eight molded-in inlets/outlets allow for maximum piping flexibility
- · Eliminates pipe fittings
- Fits on either end of the Quick4 Standard Chamber

| Quick4 Standard Chamber Specifications |                                             |
|----------------------------------------|---------------------------------------------|
| Size                                   | 34" x 53" x 12" (864 mm x 1346 mm x 305 mm) |
| Effective Length                       | 48" (1219 mm)                               |
| Storage Capacity                       | 43 gal (163 L)                              |
| Louver Height                          | 8" (203 mm)                                 |
| Invert Height                          | 8" (203 mm)                                 |