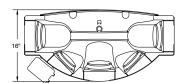

## Quick4® Standard

## Chambers

The Quick4 Standard Chamber fits in a 36" wide trench and is ideal for curved or straight systems. It features the patent-pending Contour Swivel Connection™ which permits turns up to 10°, right or left. The MultiPort™ endcap allows multiple piping options and eliminates pipe fittings. The chamber's four-foot length provides optimal installation flexibility.

- Eight molded-in inlets/outlets allow for maximum piping flexibility
- · Eliminates pipe fittings
- Fits on either end of the Quick4 Standard Chamber

| Quick4 Standard Chamber Specifications |                                             |
|----------------------------------------|---------------------------------------------|
| Size                                   | 34" x 53" x 12" (864 mm x 1346 mm x 305 mm) |
| Effective Length                       | 48" (1219 mm)                               |
| Storage Capacity                       | 43 gal (163 L)                              |
| Louver Height                          | 8" (203 mm)                                 |
| Invert Height                          | 8" (203 mm)                                 |