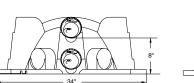

| Quick4 Standard Chamber Specifications |                                             |
|----------------------------------------|---------------------------------------------|
| Size                                   | 34" x 53" x 12" (864 mm x 1346 mm x 305 mm) |
| Effective Length                       | 48" (1219 mm)                               |
| Storage Capacity                       | 43 gal (163 L)                              |
| Louver Height                          | 8" (203 mm)                                 |
| Invert Height                          | 8" (203 mm)                                 |

Contact Infiltrator's Technical Services Department for assistance at 1-800-221-4436 or info@infiltratorwater.com

## **Quick4 Standard Chamber**



**Multiport Endcap** 







Infiltrator Infilt

Scan QR Code for Installation Instructions

## **Typical Trench View** -