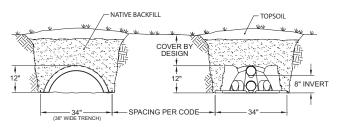

## **Typical Trench View** -

- Advanced contouring connections swivel up to 10°, right or left
- Latching mechanism allows for quick installation
- Four-foot chambers are easy to handle and install
- The Quick4 Standard Chamber supports wheel loads of 16,000 lbs/axle with only 12" of cover
- Certified by the International Association of Plumbing and Mechanical Officials (IAPMO)