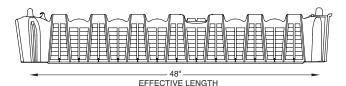

### **MultiPort Endcap Benefits:**

- Flat end cap construction offers greater stability
- Simple overlap design for easy installation
- · Universal endcap fits on either side of the chamber

| Quick4 Equalizer 24 Low Profile<br>Chamber Specifications |                                                  |
|-----------------------------------------------------------|--------------------------------------------------|
| Size                                                      | 16"W x 53"L x 8"H (406 mm x<br>1346 mm x 203 mm) |
| Effective Length                                          | 48" (1219 mm)                                    |
| Louver Height                                             | 6" (153 mm)                                      |
| Storage Capacity                                          | 17 gal (64 L)                                    |
| Invert Height                                             | 2" (51 mm)                                       |