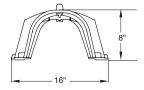

### **MultiPort Endcap Benefits:**

- Flat end cap construction offers greater stability
- Simple overlap design for easy installation
- · Universal endcap fits on either side of the chamber

| Quick4 Equalizer 24 Low Profile<br>Chamber Specifications |                                                  |
|-----------------------------------------------------------|--------------------------------------------------|
| Size                                                      | 16"W x 53"L x 8"H (406 mm x<br>1346 mm x 203 mm) |
| Effective Length                                          | 48" (1219 mm)                                    |
| Louver Height                                             | 6" (153 mm)                                      |
| Storage Capacity                                          | 17 gal (64 L)                                    |
| Invert Height                                             | 2" (51 mm)                                       |