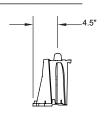

# Quick4® Equalizer 24 Low Profile

## Chambers

Designed to provide exceptional strength when used in trench or bed applications. The chamber's unique features, which include a low profile design, make it perfect for shallow placement applications. The Quick4 Equalizer 24 LP Chamber is ideal for straight or curved systems. The low profile endcap offers a simple overlap design for easy installation.

#### **Quick4 Equalizer 24 Low Profile Chamber**

Quick4 EQ 24 L

Scan QR Code for Installation **Instructions** 

**Low Profile EndCap** 

Typical Trench View