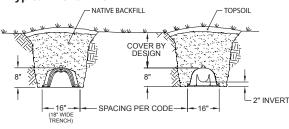

#### **Benefits**

- 8" chamber height allows shallow installations with 4" of
- · Advanced contouring connections swivel up to 15°, right or left
- Reinforced ribs provide increased structural capability and durability
- · Compact nesting provides more trench length in an equivalent stack height
- Four-foot chambers are easy to handle and install
- Certified by the International Association of Plumbing and Mechanical Officials (IAPMO)

### **MultiPort Endcap Benefits:**

- Flat end cap construction offers greater stability
- Simple overlap design for easy installation
- · Universal endcap fits on either side of the chamber

| Quick4 Equalizer 24 Low Profile<br>Chamber Specifications |                                                  |
|-----------------------------------------------------------|--------------------------------------------------|
| Size                                                      | 16"W x 53"L x 8"H (406 mm x<br>1346 mm x 203 mm) |
| Effective Length                                          | 48" (1219 mm)                                    |
| Louver Height                                             | 6" (153 mm)                                      |
| Storage Capacity                                          | 17 gal (64 L)                                    |
| Invert Height                                             | 2" (51 mm)                                       |

#### **Quick4 Equalizer 24 Low Profile Chamber**

Quick4 EQ 24 L

Scan QR Code for Installation **Instructions** 

**Low Profile EndCap** 

Typical Trench View