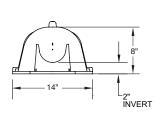

### **MultiPort Endcap Benefits:**

- Flat end cap construction offers greater stability
- Simple overlap design for easy installation
- · Universal endcap fits on either side of the chamber

| Quick4 Equalizer 24 Low Profile<br>Chamber Specifications |                                                  |
|-----------------------------------------------------------|--------------------------------------------------|
| Size                                                      | 16"W x 53"L x 8"H (406 mm x<br>1346 mm x 203 mm) |
| Effective Length                                          | 48" (1219 mm)                                    |
| Louver Height                                             | 6" (153 mm)                                      |
| Storage Capacity                                          | 17 gal (64 L)                                    |
| Invert Height                                             | 2" (51 mm)                                       |