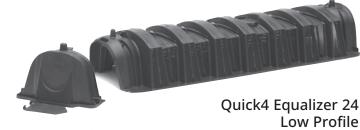

# Quick4® Equalizer 24 Low Profile

## Chambers

Designed to provide exceptional strength when used in trench or bed applications. The chamber's unique features, which include a low profile design, make it perfect for shallow placement applications. The Quick4 Equalizer 24 LP Chamber is ideal for straight or curved systems. The low profile endcap offers a simple overlap design for easy installation.

#### **Quick4 Equalizer 24 Low Profile Chamber**

Quick4 EQ 24 L

Scan QR Code for Installation **Instructions** 

**Low Profile EndCap** 

Typical Trench View