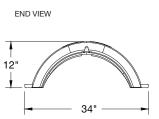

## **MultiPort Endcap Benefits:**

- · Eight molded-in inlets/outlets allow for piping flexibility
- · Eliminates pipe fittings
- Fits on either end of the Quick5 Standard Chamber

| Quick5 Standard Chamber Specifications |                                                      |
|----------------------------------------|------------------------------------------------------|
| Size                                   | 34"W x 65"L x 12"H<br>(864 mm x 1651 mm x 305<br>mm) |
| Effective Length                       | 60" (1524 mm)                                        |
| Louver Height                          | 8" (203 mm)                                          |
| Storage Capacity                       | 56.5 gal (215 L)                                     |
| Invert Height                          | 8" (203 mm)                                          |

#### **Quick5 Standard Chamber - Part Number Q5STD**

Scan QR Code for Installation Instructions