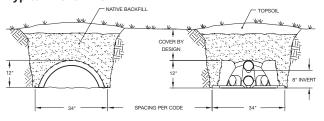

--------------------------------|
| Size                                   | 34"W x 65"L x 12"H<br>(864 mm x 1651 mm x 305<br>mm) |
| Effective Length                       | 60" (1524 mm)                                        |
| Louver Height                          | 8" (203 mm)                                          |
| Storage Capacity                       | 56.5 gal (215 L)                                     |
| Invert Height                          | 8" (203 mm)                                          |

Contact Infiltrator's Technical Services
Department for assistance at 1-800-221-4436
or info@infiltratorwater.com

#### **Quick5 Standard Chamber - Part Number Q5STD**







Scan QR Code for Installation Instructions

### MultiPort EndCap





#### **Typical Trench View**