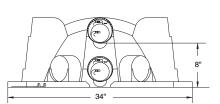

## **MultiPort Endcap Benefits:**

- · Eight molded-in inlets/outlets allow for piping flexibility
- · Eliminates pipe fittings
- Fits on either end of the Quick5 Standard Chamber

| Quick5 Standard Chamber Specifications |                                                      |
|----------------------------------------|------------------------------------------------------|
| Size                                   | 34"W x 65"L x 12"H<br>(864 mm x 1651 mm x 305<br>mm) |
| Effective Length                       | 60" (1524 mm)                                        |
| Louver Height                          | 8" (203 mm)                                          |
| Storage Capacity                       | 56.5 gal (215 L)                                     |
| Invert Height                          | 8" (203 mm)                                          |

### MultiPort EndCap