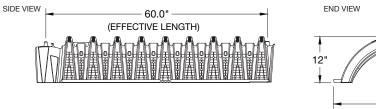

## **MultiPort Endcap Benefits:**

- · Eight molded-in inlets/outlets allow for piping flexibility
- · Eliminates pipe fittings
- Fits on either end of the Quick5 Standard Chamber

| Quick5 Standard Chamber Specifications |                                                      |
|----------------------------------------|------------------------------------------------------|
| Size                                   | 34"W x 65"L x 12"H<br>(864 mm x 1651 mm x 305<br>mm) |
| Effective Length                       | 60" (1524 mm)                                        |
| Louver Height                          | 8" (203 mm)                                          |
| Storage Capacity                       | 56.5 gal (215 L)                                     |
| Invert Height                          | 8" (203 mm)                                          |

#### **Quick5 Standard Chamber - Part Number Q5STD**

Scan QR Code for Installation Instructions