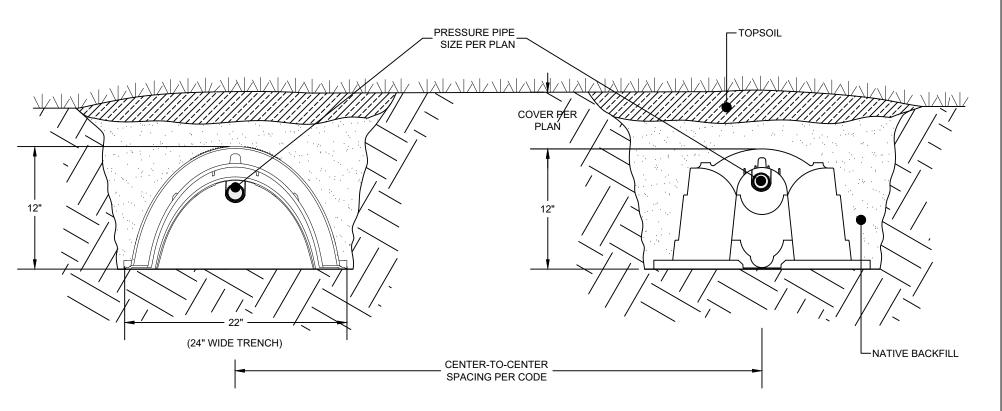

PRESSURE PIPE SIZE PER PLAN
ORIFICES AT 12 O'CLOCK WITH FIRST
AND LAST ORIFICES AT 6 O'CLOCK
(ADD EROSION PROTECTION SUCH AS PATIO
BLOCK)

PIPE TIE WITH 90Ib TENSILE STRENGTH WEATHER RESISTANT POLYPROPYLENE AT EACH CHAMBER CONNECTION

WEATHER RESISTANT POLYPROPYLENE TIE WITH 30 POUND TENSILE STRENGTH AT EACH CHAMBER CONNECTION

TRENCH LENGTH, NUMBER OF CHAMBER AND INSTALLATION DEPTH PIPE SIZE, ORIFICE SIZE AND SPACING, DETERMINED BY DESIGN