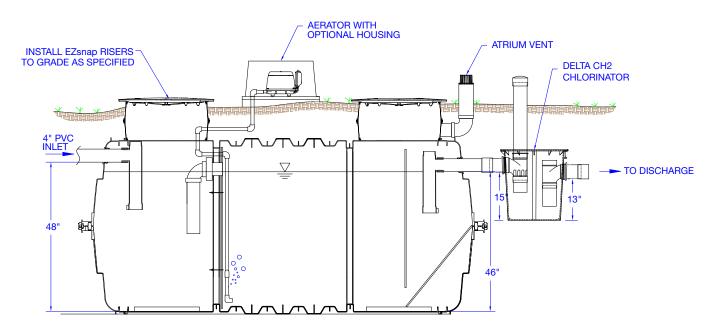

| TREATMENT TRAIN SPECIFICATIONS   |                            |
|----------------------------------|----------------------------|
| Pre-Treatment Tank               | Chlorinator                |
| EA52.2                           | Delta CH2                  |
| 127" (L) x 62.2" (W) x 54.7" (H) | Basin - 21" Dia x 22" Tall |