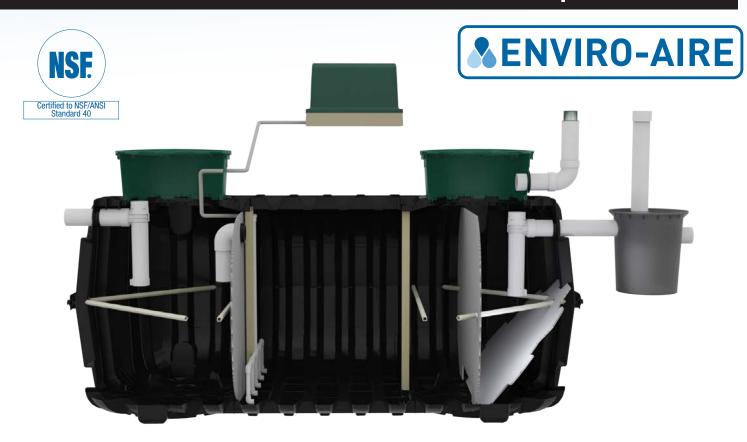

## **Features & Benefits**

- Scaled large treatment plant processes to meet the needs of the Residential market
- Industry proven solution with NSF/ ANSI Standard 40 certification
- Flexible and easy installations in a single Infiltrator tank
- With no mechanical parts internal to the unit, the ENVIRO-AIRE is easy to maintain