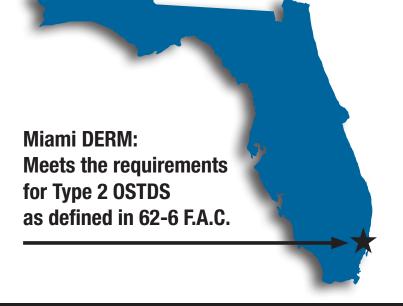

## Miami DERM: Meets the requirements for Type 2 OSTDS As defined in 62-6 F.A.C.

**Type 2 OSTDS** 

| Parameter         | Effluent Limit<br>(annual) | Delta's Treatment<br>Performance |
|-------------------|----------------------------|----------------------------------|
| CBOD5             | 20 mg/l                    | 12 mg/l                          |
| Suspended Solids  | 20 mg/l                    | 16 mg/l                          |
| Total Phosphorous | 10 mg/l                    | 9 mg/l                           |
| 10 mg/l           | 200 cfu/100 ml             | 180 cfu/ml                       |