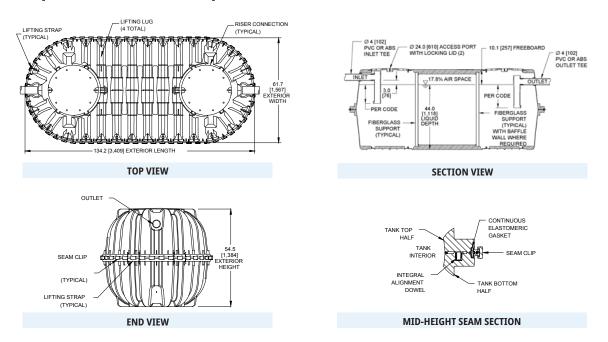

## **Septic Tanks General Specifications and Illustrations**

Must be backfilled and installed in accordance with Infiltrator Water Technologies, Septic Tank General Installation Instructions and for shallow ground water conditions reference the Infiltrator Tank Buoyancy Control Guidance. Please visit www.infiltratorwater.com for the latest information.

| Septic Tank Series       |                   |                   |                     |                     |                    |
|--------------------------|-------------------|-------------------|---------------------|---------------------|--------------------|
| Parameter                | IM-300            | IM-540            | CM-1060             | IM-1250             | IM-1530            |
| Working Capacity         | 278 gal (1,052 L) | 475 gal (1,799L)  | 1,111 gal (4,207 L) | 1,278 gal (4,839 L) | 1537 gal (5,818 L) |
| Total Capacity           | 322 gal (1,219 L) | 552 gal (2,089 L) | 1,309 gal (4,956 L) | 1,480 gal (5,604 L) | 1787 gal (6,765 L) |
| Airspace                 | 15.8%             | 16.2%             | 17.8%               | 15.8%               | 16.3%              |
| Length                   | 50.9" (1,293 mm)  | 64.9" (1,648 mm)  | 134.2" (3,409 mm)   | 154" (3,911 mm)     | 176" (4,460 mm)    |
| Width                    | 50.9" (1,293 mm)  | 61.7" (1567 mm)   | 61.7" (1,567 mm)    | 61.7" (1,567 mm)    | 62" (1,567 mm)     |
| Length-to-Width Ratio    | 1 to 1            | 1.1 to 1          | 2.3 to 1            | 2.8:1               | 2.8 to 1           |
| Height                   | 50.5" (1,283 mm)  | 54.6" (1,387 mm)  | 54.5" (1,384 mm)    | 54.6" (1,387 mm)    | 55" (1,384 mm)     |
| Liquid Level             | 41.25" (1,048 mm) | 44" (1,118 mm)    | 44" (1,118 mm)      | 44" (1,118 mm)      | 44" (1,118 mm)     |
| Invert Drop              | 2" ( 50.8 mm)     | 3" (76 mm)        | 3" (76 mm)          | 3" (76 mm)          | 3" (76 mm)         |
| Fiberglass Supports      | 0                 | 0                 | 2                   | 4                   | 4                  |
| Compartments             | 1                 | 1                 | 1 or 2              | 1 or 2              | 1 or 2             |
| Maximum Burial<br>Depth  | 52" (1,321 mm)    | 48" (1,219 mm)    | 48" (1,219 mm)      | 48" (1,219 mm)      | 48" (1,219 mm)     |
| Minimum Burial Depth     | 6" (152 mm)       | 6" (152 mm)       | 6" (152 mm)         | 6" (152 mm)         | 6" (152 mm)        |
| Maximum Pipe<br>Diameter | 4" (102 mm)       | 4" (100 mm)       | 4" (102 mm)         | 4" (102 mm)         | 4" (100 mm)        |
| Weight                   | 140 lbs ( 64 kg)  | 204 lbs (93 kg)   | 354 lbs (161 kg)    | 400 lbs (181 kg)    | 518 lbs (235 kg)   |