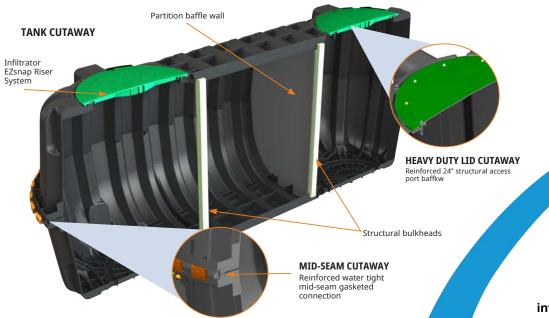

## **Septic Tanks**

IM-300 • IM-540 • CM-1060 • IM-1250 • IM-1530

Infiltrator septic tanks dare to be different in pursuit of continual improvement and ultimate superior performance. Injection and compression molded tank halves join with permanent clips and a mid-seam EPDM gasket, producing a reinforced watertight bond. Harmful septic gases pose little threat to the tank's polypropylene construction because of its highly corrosive-resistant chemistry. While durability is achieved through an innovative combination of structural ribbing and fiberglass supports. Finally, the thermoplastic's lightweight nature makes transportation and installation of the tank quick and easy. Backed by Infiltrator's five-year warranty, these septic tanks are an investment into the future of a healthy and effective onsite wastewater management system.

## **Benefits**

Strong injection and compression molded polypropylene construction

Lightweight plastic construction and inboard lifting lugs allow for easy delivery and handling

Can be pumped dry during pump-outs

Structurally reinforced access ports eliminate distortion during installation and pump-outs

Reinforced structural ribbing offers additional strength

Suitable for use as a pump tank or rainwater (non-potable) tank