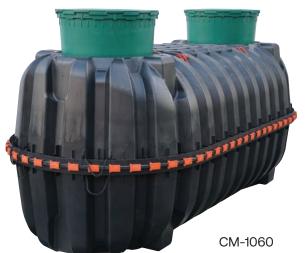

## **Septic Tanks**

IM-300 • IM-540 • CM-1060 • IM-1250 • IM-1530

Infiltrator septic tanks dare to be different in pursuit of continual improvement and ultimate superior performance. Injection and compression molded tank halves join with permanent clips and a mid-seam EPDM gasket, producing a reinforced watertight bond. Harmful septic gases pose little threat to the tank's polypropylene construction because of its highly corrosive-resistant chemistry. While durability is achieved through an innovative combination of structural ribbing and fiberglass supports. Finally, the thermoplastic's lightweight nature makes transportation and installation of the tank quick and easy. Backed by Infiltrator's five-year warranty, these septic tanks are an investment into the future of a healthy and effective onsite wastewater management system.