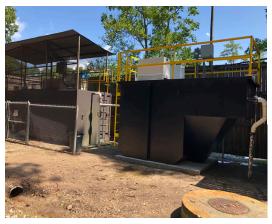

## **DESCRIPTION**

Pelican Park in Mandeville, Louisiana, is a 550-acre community park with 32 athletic fields, two gyms, and a 46,000 square foot multipurpose community center. The community park also includes an 18-hole disc golf course and parking for more than 1,700 vehicles. Nearly 35 years ago, the community installed a 3,000 gallon per day ENVIRO-AIRE Package Wastewater Treatment Plant to serve park operations at that time.

The aging system did not have the prep and coating methods for above ground steel tanks that we have today. The plant had completed a full life cycle and was rusted beyond repair with several patches. With the tank nearing the end of its expected life cycle due to rust resulting from outdated prep and coating methods, park staff knew they needed a new replacement system. Because the park was happy with the existing system and its longevity, they contracted Infiltrator to fabricate a new ENVIRO-AIRE Package Wastewater Treatment Plant replacement system that would be easy for the team to transition to due to familiarity with the previous model.

Infiltrator ENVIRO-AIRE Package Wastewater Treatment Plants are custom designed to the particular sewage treatment needs of each location and are suitable for permanent or temporary use in areas beyond the reach of municipal wastewater systems. Each ENVIRO-AIRE Package Wastewater Treatment Plant is custom-built at the factory and shipped to the project site as a self-contained unit that requires minimal assembly.

The early 2021 system installation and startup went smoothly, and the system is operating as expected. The new system at Pelican Park effectively handles the more than 12,000 park visitors each Saturday and one million visitors per year.