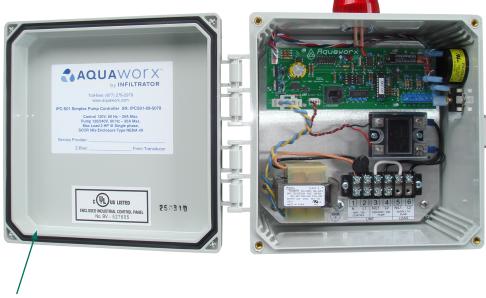

8" x 8" Enclosed

#### **Floatless Transducer**

Pressure Transducer Bell replaces up to 4 level sensing floats and provides a much more accurate and reliable system.

#### **Event Data Logging**

Hand-held MARC (mountable and removable controller) user interface allows for easy programming and event monitoring and recording through a standard SD card.

#### **Simple Wiring And Installation**

Panel is the specifically designed for the septic environment and provides the installer with simple wiring that safes time and money during system start-up.